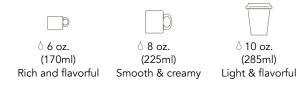

## HOW TO MAKE THE PERFECT CUP?

Empty 1 sachet into your favorite cup, fill with hot water, stir and enjoy!

You can also add a cup of cold milk of your choice, or simply chill and serve with ice for the perfect iced coffee treat.