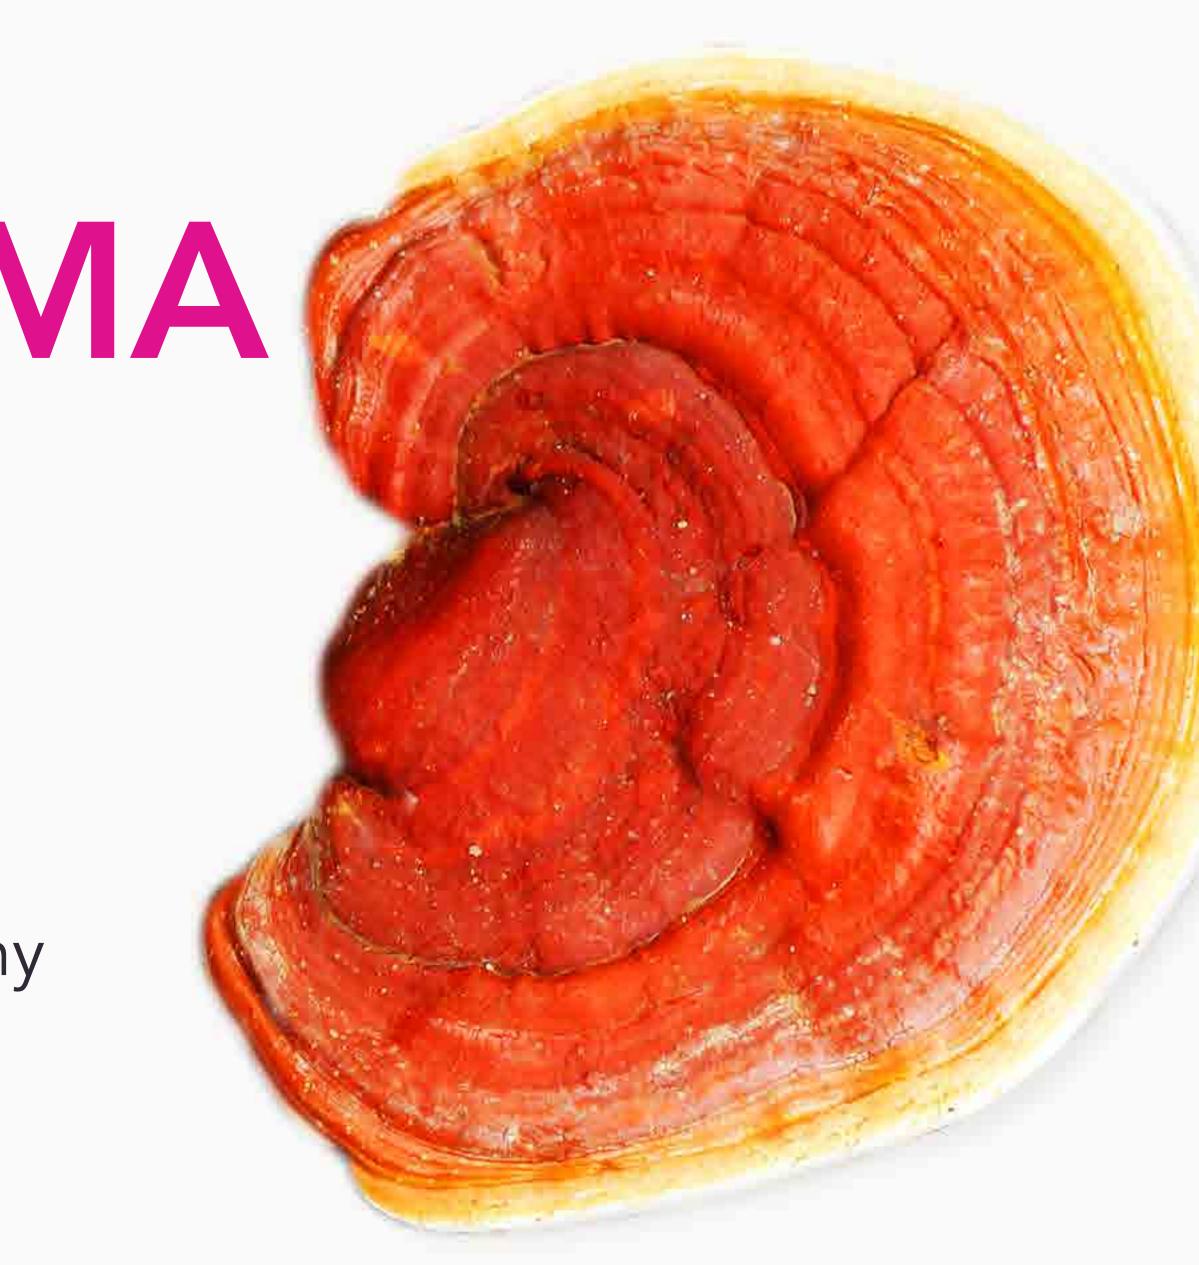

## OG Secret GANODERMA LUCIDUM

- Regarded by the Chinese as the "Miraculous King of Herbs".
- The Ganoderma infused in ORGANO products contain many natural compounds including beneficial anti-oxidants.