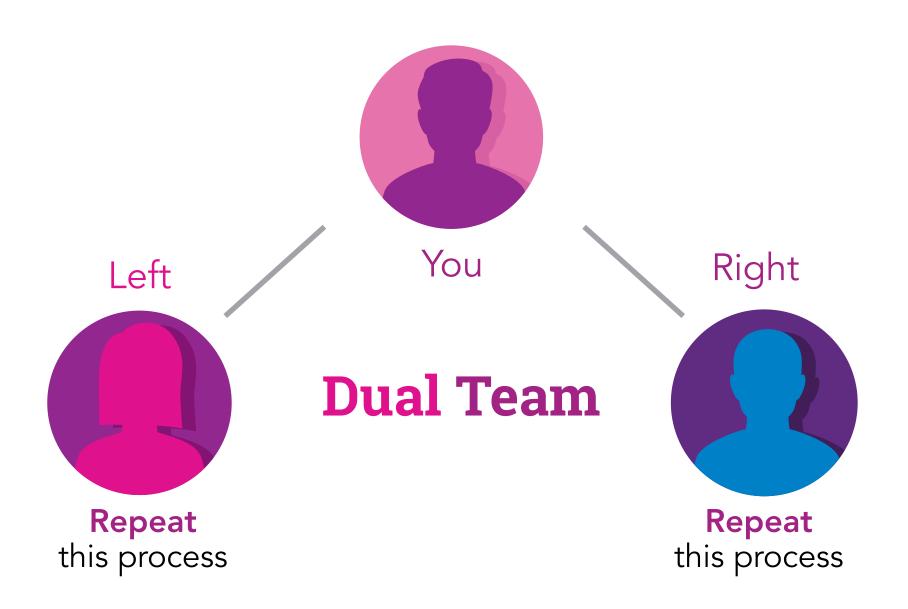

## Power of DUPLICATION

### Replicate this structure to harness THE POWER OF THE DUAL TEAM

### YOU TEAM OF 10 TEAM OF 30

2/DAY **20**/DAY 60/DAY