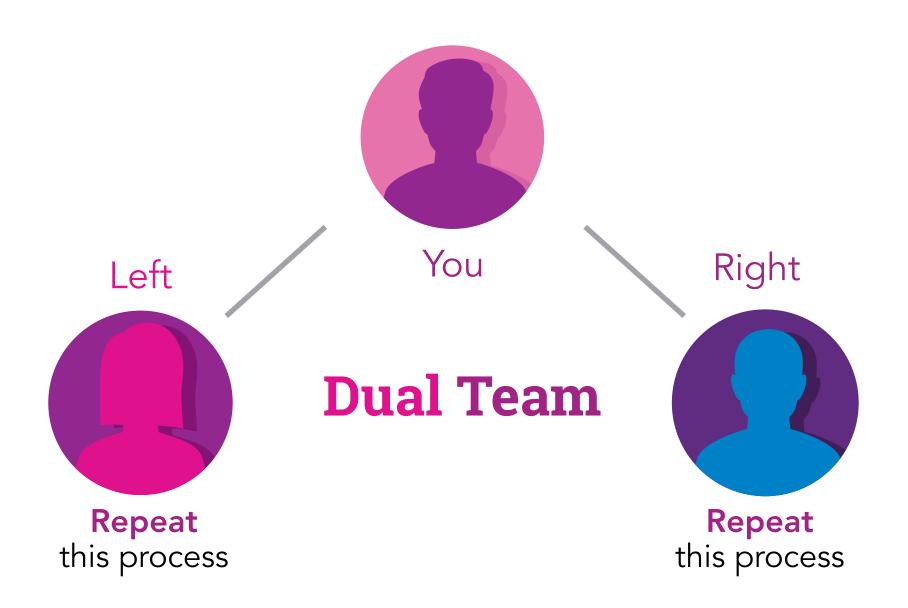

## Power of DUPLICATION

### Replicate this structure to harness THE POWER OF THE DUAL TEAM

### YOU TEAM OF 10 TEAM OF 30

2/DAY **20**/DAY 60/DAY

### **730**/YEAR YOU TEAM OF 10 7,300/YEAR TEAM OF 30 21,900/YEAR