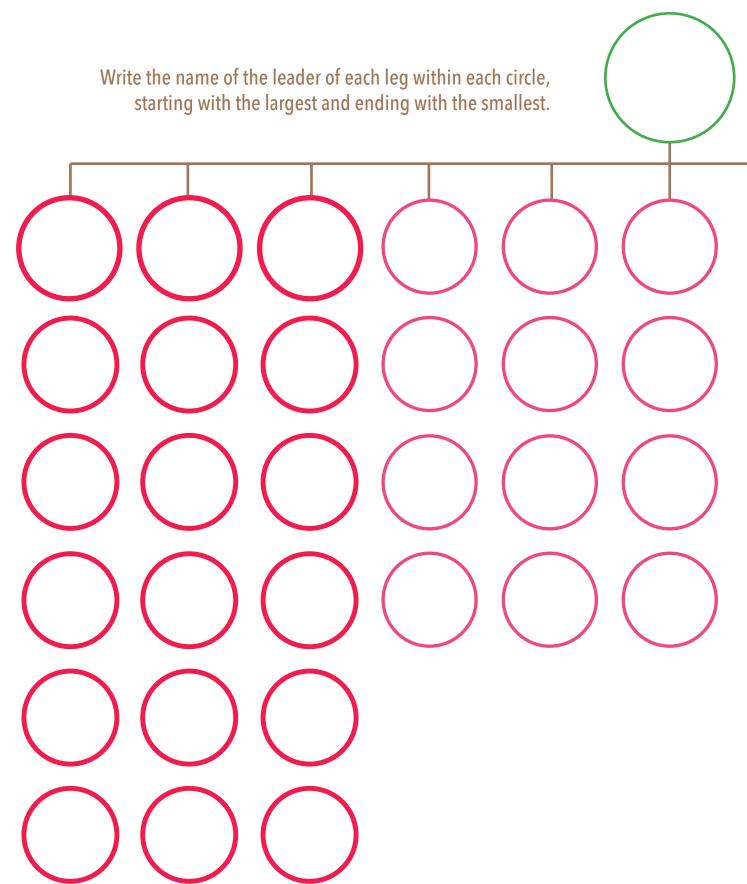

# The 20-20 Plan

### Each leg may have:

| 6 - 8    | 6 - 8    | 6 - 8    | 1 - 2              |
|----------|----------|----------|--------------------|
| Inactive | Incubate | Business | Super Stars within |
|          |          | Builders | 6-8 Builders       |

### **Fast Track to Diamond**

| MONTH                | 1   | 2   | 3   | 4     | 5     | 6     |
|----------------------|-----|-----|-----|-------|-------|-------|
| Personally Sponsored | L R | LR  | L R | L R   | LR    | L R   |
| L/R                  | 3 3 | 66  | 9 9 | 12 12 | 16 16 | 20 20 |
| Personals Engaged    | 1-2 | 2-4 | 4-6 | 6-8   | 8-10  | 12-16 |