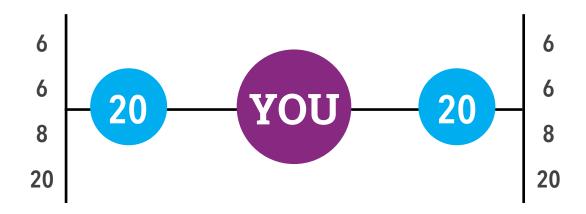

# The 20-20 Plan

### Each leg may have:

| 6 - 8    | 6 - 8    | 6 - 8    | 1 - 2              |
|----------|----------|----------|--------------------|
| Inactive | Incubate | Business | Super Stars within |
|          |          | Builders | 6-8 Builders       |